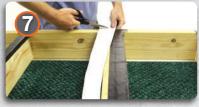

#### STEP 7 - Cut WiseWrap<sup>®</sup> Joist Tape™ To Length

Unroll enough WiseWrap<sup>®</sup> JoistTape<sup>™</sup> to match the span of the double joist you just covered. Allow for 3/4" of tape overhang on each end. Cut the WiseWrap<sup>®</sup> JoistTape<sup>™</sup> to length.