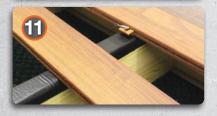

#### STEP 11 - Install Deck Fasteners

Install Ipe Clip<sup>®</sup> Hidden Deck Fasteners and other deck fastening methods in their normal manner. WiseWrap<sup>®</sup> JoistTape<sup>™</sup> will seal around penetrating fastening screws and act as a sound dampening membrane.