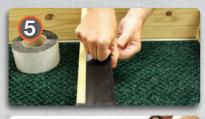

### STEP 2 - Peel Off Backing

Peel off the release liner backing and begin adhering the WiseWrap<sup>®</sup> JoistTape<sup>™</sup> to one end of the joist.