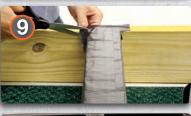

#### STEP 6 - Trim WiseWrap<sup>®</sup> Joist Tape<sup>™</sup> Inside Corners

Where inside corners exist, cut the WiseWrap<sup>®</sup> JoistTape<sup>™</sup> with scissors and fold the inside down. Overlap tape ends. On outside corners, cut and tuck the corners under itself for a crisp corner.