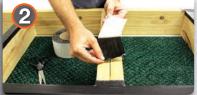

### STEP 2 - Peel Off Backing

Peel off the release liner backing and begin adhering the WiseWrap<sup>®</sup> JoistTape<sup>™</sup> to one end of the joist.