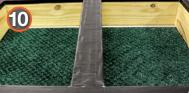

#### STEP 9 - Trim WiseWrap<sup>®</sup> Joist Tape™ Inside Corners

Where inside corners exist, cut the WiseWrap<sup>®</sup> JoistTape<sup>™</sup> with scissors and fold the inside down. Overlap tape ends. On outside corners, cut and tuck the corners under itself for a crisp corner. Cut WiseWrap<sup>®</sup> JoistTape<sup>™</sup> on it's side edges when applied to adjacent joist runs. Then fold edges down.