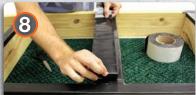

#### STEP 10 - Smooth Out Tape Surface

Finish by pressing all tops and sides down tightly. Cut and tuck WiseWrap<sup>®</sup> JoistTape<sup>™</sup> around corners where applicable. Use a roller for a smooth flat surface.