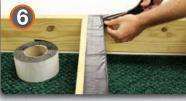

#### STEP 6 - Trim WiseWrap<sup>®</sup> Joist Tape<sup>™</sup> Inside Corners

Where inside corners exist, cut the WiseWrap<sup>®</sup> JoistTape<sup>™</sup> with scissors and fold the inside down. Overlap tape ends. On outside corners, cut and tuck the corners under itself for a crisp corner.