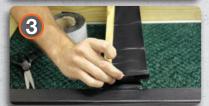

#### STEP 3 - Apply 2/3 WiseWrap<sup>®</sup> Joist Tape™

Apply WiseWrap<sup>®</sup> JoistTape<sup>™</sup> 2/3rds on top of the double joist with 1/2" to 3/4" overhanging edge. Overlap at least 1/2" to 3/4" over any joist outside edge or over an existing WiseWrap<sup>®</sup> JoistTape<sup>™</sup> applied. Slightly stretch the WiseWrap<sup>®</sup> JoistTape<sup>™</sup> to avoid wrinkles and press the self-adhesive side down as you move along the length.

#### STEP 4 - Press JoistTape™ Down

Press the top of tape down firmly to set adhesive. The top of one joist and half of the second joist should be covered.