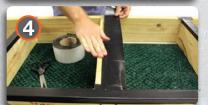

#### STEP 5 - Fold Edges Down Over Sides

Press WiseWrap<sup>®</sup> JoistTape<sup>™</sup> down securely over the joist edge. Fold down the remaining 1/3rd overhang. Then, press firmly to adhere the sides. (Staple edge and sides if necessary.)