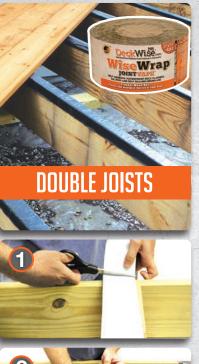

# STEP1- Cut WiseWrap<sup>®</sup> Joist Tape™ to Length

Unroll enough WiseWrap<sup>®</sup> JoistTape<sup>™</sup> to match the span of the double joist you are covering. Allow for 3/4" of tape overhang on each end. Cut the WiseWrap<sup>®</sup> JoistTape<sup>™</sup> to length. Tape long joist spans before shorter spans.