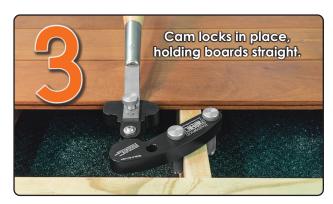

## 

THE ULTIMATE DECK BOARD STRAIGHTENING TOOL







## www.HARDWOODWRENCH.com

## **10 CONFIGURATIONS**

- 1. Right Hand Single Joist
- 2. Right Hand Double Joist
- 3. Right Hand Reverse Handle Single Joist
- 4. Right Hand Reverse Handle double joist
- 5. Left Hand Single Joist



7. Left Hand Reverse Handle Single Joist

8. Left Hand Reverse Handle Double Joist

9. Right Hand Furring

10. Left Hand Furring

Patent Numbers: US 8,936,054; 10,526,801B2; D623,913; EP 2,387,648; DE202010001036.5; UK 2,469,964; AU 2010210940; CA 2,749,643. Other U.S. and International patents pending. For more information visit www.deckwise.com/patents.

1-10-100<sub>LBS</sub>. = THE ULTIMATE
TOOL CONFIGURATIONS BENDING FORCE DECK BOARD STRAIGHTENER