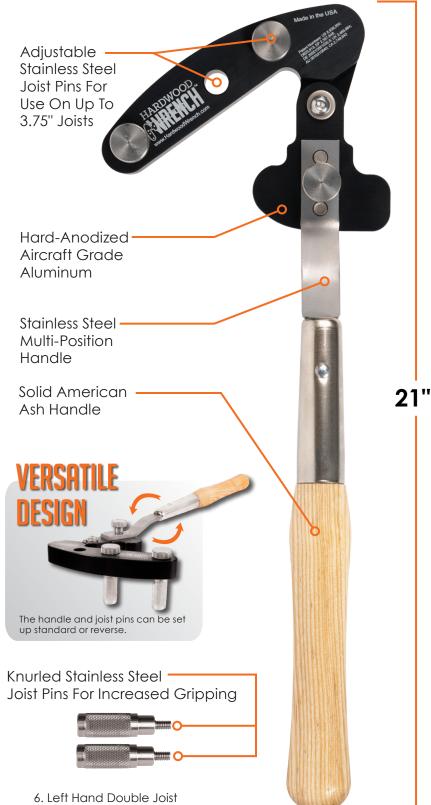

## **10 CONFIGURATIONS**

- 1. Right Hand Single Joist
- 2. Right Hand Double Joist
- 3. Right Hand Reverse Handle Single Joist
- 4. Right Hand Reverse Handle double joist
- 5. Left Hand Single Joist

7. Left Hand Reverse Handle Single Joist

8. Left Hand Reverse Handle Double Joist

9. Right Hand Furring

10. Left Hand Furring

Patent Numbers: US 8,936,054; 10,526,801B2; D623,913; EP 2,387,648; DE202010001036.5; UK 2,469,964; AU 2010210940; CA 2,749,643. Other U.S. and International patents pending. For more information visit www.deckwise.com/patents.