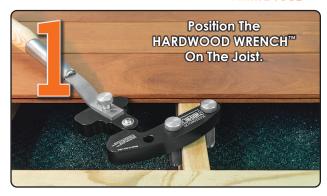

## 

THE ULTIMATE DECK BOARD STRAIGHTENING TOOL







## www.HARDWOODWRENCH.com

## **10 CONFIGURATIONS**

- 1. Right Hand Single Joist
- 2. Right Hand Double Joist
- 3. Right Hand Reverse Handle Single Joist
- 4. Right Hand Reverse Handle double joist
- 5. Left Hand Single Joist



7. Left Hand Reverse Handle Single Joist

8. Left Hand Reverse Handle Double Joist

9. Right Hand Furring

10. Left Hand Furring

Patent Numbers: US 8,936,054; 10,526,801B2; D623,913; EP 2,387,648; DE202010001036.5; UK 2,469,964; AU 2010210940; CA 2,749,643. Other U.S. and International patents pending. For more information visit www.deckwise.com/patents.

1-10-100<sub>LBS</sub>. = THE ULTIMATE
TOOL CONFIGURATIONS BENDING FORCE DECK BOARD STRAIGHTENER