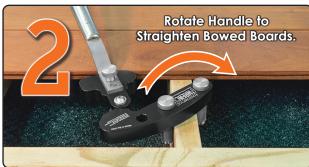

## 

THE ULTIMATE DECK BOARD STRAIGHTENING TOOL







## www.HARDWOODWRENCH.com

## **10 CONFIGURATIONS**

- 1. Right Hand Single Joist
- 2. Right Hand Double Joist
- 3. Right Hand Reverse Handle Single Joist
- 4. Right Hand Reverse Handle double joist
- 5. Left Hand Single Joist



7. Left Hand Reverse Handle Single Joist

8. Left Hand Reverse Handle Double Joist

9. Right Hand Furring

10. Left Hand Furring

Patent Numbers: US 8,936,054; 10,526,801B2; D623,913; EP 2,387,648; DE202010001036.5; UK 2,469,964; AU 2010210940; CA 2,749,643. Other U.S. and International patents pending. For more information visit www.deckwise.com/patents.

1-10-100<sub>LBS</sub>. = THE ULTIMATE
TOOL CONFIGURATIONS BENDING FORCE DECK BOARD STRAIGHTENER